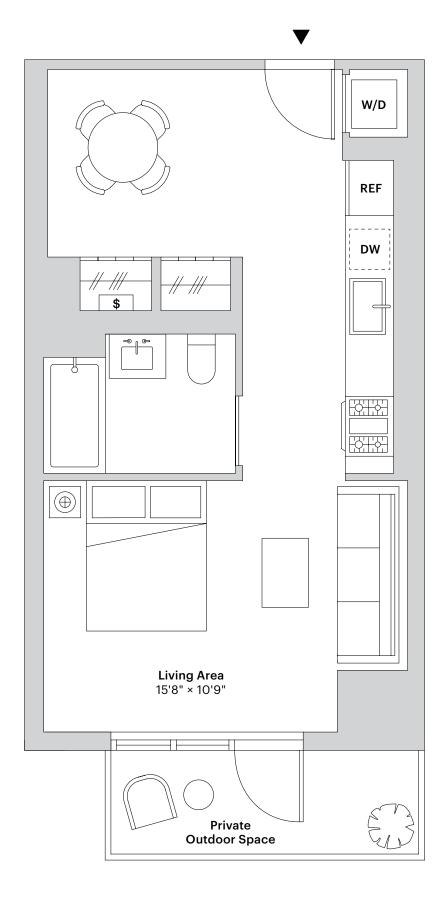

## Floors 3 Studio 1 Bathroom

## **Residence Features**

- Six-inch wide-plank white oak floors
- Solar shades in all major rooms
- In-residence washer and dryer
- Personal safe in all homes
- Individually controlled central heating and cooling
- Private outdoor patio
- Separate work / dining area
- Caesarstone countertop and backsplash
- Stainless steel counter-depth refrigerators with ice makers
- Stainless-steel gas range
- Bosch panelized dishwasher
- Kitchen with under cabinet lighting
- Bathroom custom vanities with Caesarstone countertops
- Bathroom full height custom medicine cabinets
- Full-height mirror and integral medicine lockboxes